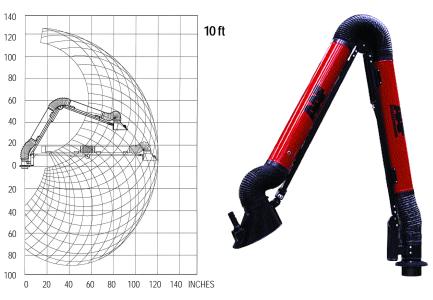

### **Collector Arms and Accessories for Weld Fume, Smoke and Dust Collection**

Wall Mounted Arms

AAF's Fume/Smoke Collector Arms are durable, lightweight and one of the most flexible collector arm designs on the market. The arms are precision balanced with an external support structure that maximizes air flow through the arms.

The arms include a high impact polycarbonate hood with handle for easy positioning. Optional steel column wall supports are available along with wall mounted booms for the longer arm lengths.

AAF's wall mounted collector arms come in 7, 10 and 14 foot lengths and a diameter of 6". An optional light kit is available for added visibility of your work.

#### ACCESSORIES

Available accessories include a 1 HP fan, wall bracket for the fan, 24V-20W light kit, transformer, switches for the light kit, wall bracket for the arm, and an extension boom.