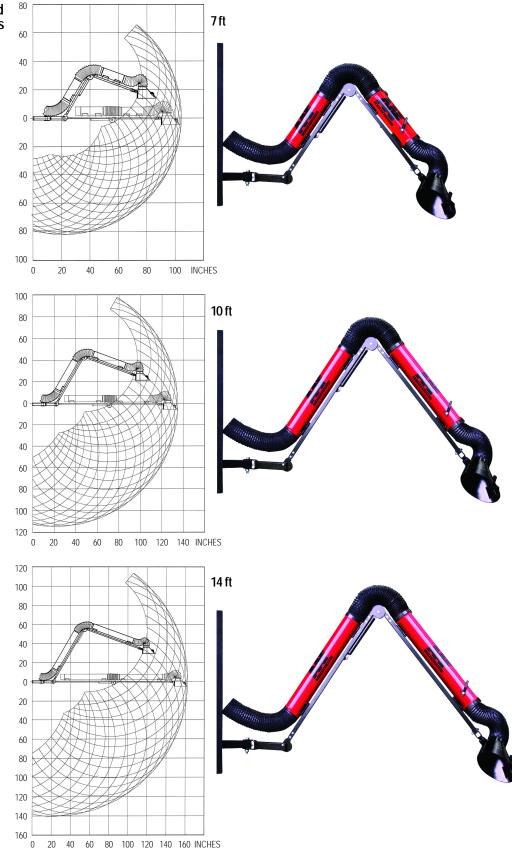

### **Collector Arms and Accessories for Weld Fume, Smoke and Dust Collection**

Wall Mounted Arms

AAF's Fume/Smoke Collector Arms are durable, lightweight and one of the most flexible collector arm designs on the market. The arms are precision balanced with an external support structure that maximizes air flow through the arms.

The arms include a high impact polycarbonate hood with handle for easy positioning. Optional steel column wall supports are available along with wall mounted booms for the longer arm lengths.

AAF's wall mounted collector arms come in 7, 10 and 14 foot lengths and a diameter of 6". An optional light kit is available for added visibility of your work.

#### ACCESSORIES

Available accessories include a 1 HP fan, wall bracket for the fan, 24V-20W light kit, transformer, switches for the light kit, wall bracket for the arm, and an extension boom.