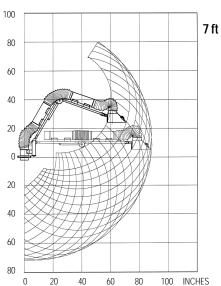

### **Collector Arms and Accessories for Weld Fume, Smoke and Dust Collection**

Wall Mounted Arms

AAF's Fume/Smoke Collector Arms are durable, lightweight and one of the most flexible collector arm designs on the market. The arms are precision balanced with an external support structure that maximizes air flow through the arms.

The arms include a high impact polycarbonate hood with handle for easy positioning. Optional steel column wall supports are available along with wall mounted booms for the longer arm lengths.

AAF's wall mounted collector arms come in 7, 10 and 14 foot lengths and a diameter of 6". An optional light kit is available for added visibility of your work.

#### ACCESSORIES

Available accessories include a 1 HP fan, wall bracket for the fan, 24V-20W light kit, transformer, switches for the light kit, wall bracket for the arm, and an extension boom.