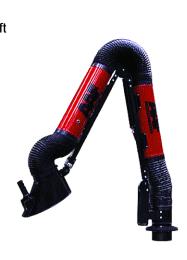

### **Collector Arms and Accessories for Weld Fume, Smoke and Dust Collection**

Wall Mounted Arms

AAF's Fume/Smoke Collector Arms are durable, lightweight and one of the most flexible collector arm designs on the market. The arms are precision balanced with an external support structure that maximizes air flow through the arms.

The arms include a high impact polycarbonate hood with handle for easy positioning. Optional steel column wall supports are available along with wall mounted booms for the longer arm lengths.

AAF's wall mounted collector arms come in 7, 10 and 14 foot lengths and a diameter of 6". An optional light kit is available for added visibility of your work.