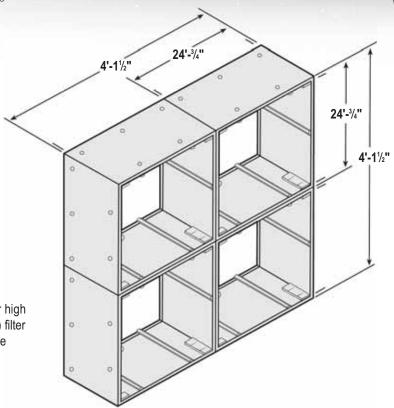

### Typical Frame Bank

### Frames are 13.5" deep

| Filter Size |     | Material            | Frame Size |        |
|-------------|-----|---------------------|------------|--------|
| Н           | W   |                     | Н          | W      |
| 24"         | 24" | Galvanized Steel    | 24.75"     | 24.75" |
| 24"         | 12" | Galvanized Steel    | 24.75"     | 12.75" |
| 12"         | 24" | Galvanized Steel    | 12.75"     | 24.75" |
| 24"         | 24" | 304 Stainless Steel | 24.75"     | 24.75" |
| 24"         | 12" | 304 Stainless Steel | 24.75"     | 12.75" |
| 12"         | 24" | 304 Stainless Steel | 12.75"     | 24.75" |