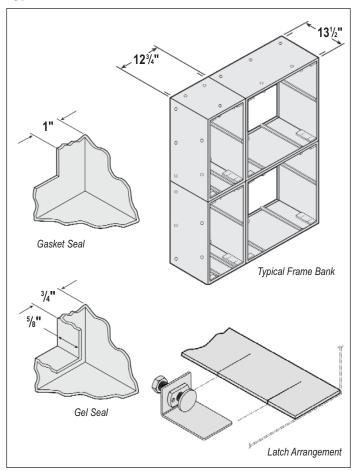

#### **Features**

- 14 gauge all welded construction
- · Galvanized steel or type 304 stainless steel
- · Predrilled for ease of field assembly
- · Pressure bolt latches for positive seal
- · Gasket seal or gel seal
- 99.97% efficiency on  $0.3\mu m$  DOP

### Typical Frame Bank

### Suggested Specifications

Furnish and install HEPA filters and permanent galvanized (304 stainless steel) steel holding frames as shown on the plans and listed in the equipment schedule.

The AstroFrame holding frames shall be factory drilled for convenient assembly into banks. The contractor shall apply caulking compound between the frames before riveting them into assembled banks. Each frame shall be fitted with four bolt type latches, one at each side, to seat each filter firmly against the internally flanged surfaces of its holding frame. A flat, wide surface sealing flange shall be provided for gasket seal filters and knife edge flange for gel seal filters. Each frame shall be constructed from 14 gauge galvanized steel (304 stainless steel), 13½" in depth.